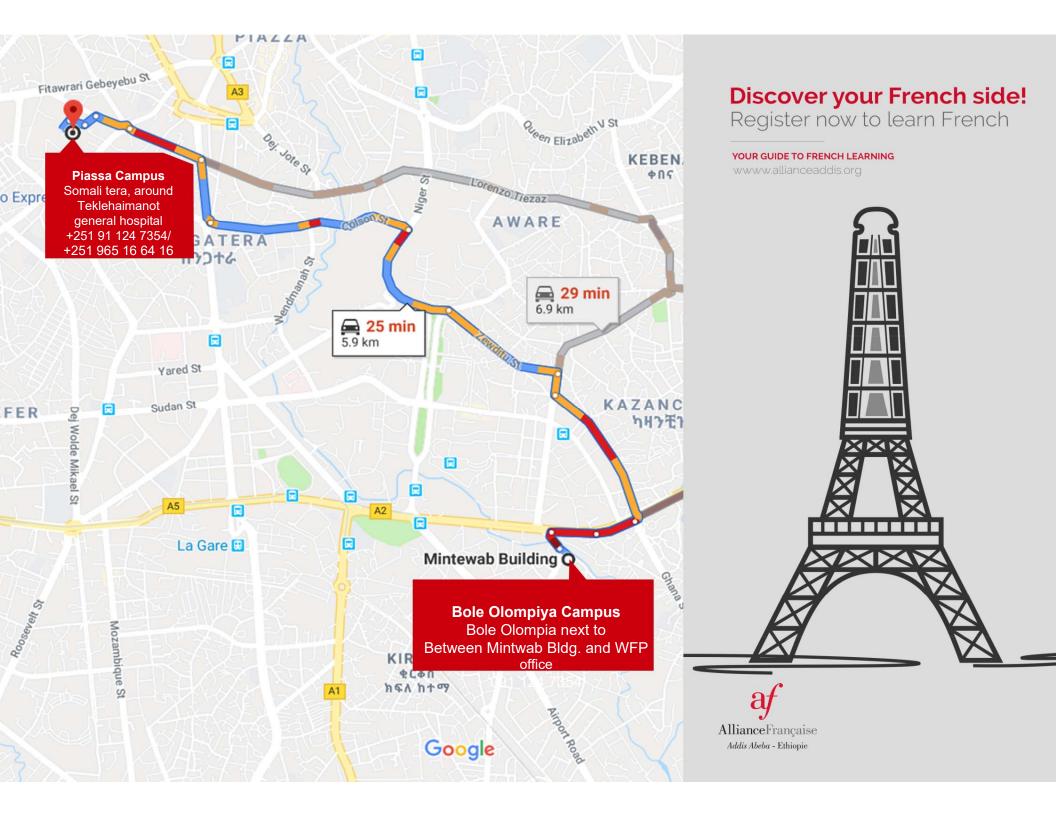

Saturday from 10am to 1pm

Amharic classes

10 weeks/20 hours) (2hours/week)

Tuesday evenings from 6pm to 8pm

Contact:

1 24 73 54/ 965 16 64 16

ebook.com/AefAddis info@allianceaddis.org www.allianceaddis.org

**OUR PRICES** 